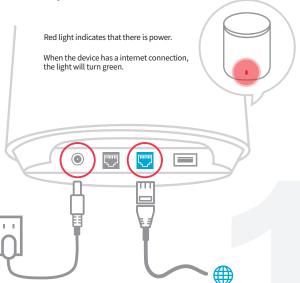

# **Set-up Guide**

1. Connect to the power and WAN cables

For MESH set-up instructions please visit www.mercku.tech/help