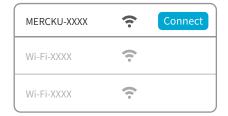

#### 2. Connect to Wi-Fi

Use your mobile device or computer to search for and connect to the MERCKU-XXXX Wi-Fi network (no password required).

\* MERCKU-XXXX is generated from the device's serial number - to find this, please locate at the bottom.