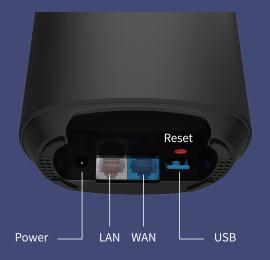

### Thank you for choosing the Mercku M2 router

## Set-up in 3 steps



Port configuration

# **Set-up Guide**

1. Connect to the power and WAN cables



For MESH set-up instructions please visit www.mercku.tech/help

#### 2. Connect to Wi-Fi

Use your mobile device or computer to search for and connect to the MERCKU-XXXX Wi-Fi network (no password required).



\* MERCKU-XXXX is generated from the device's serial number - to find this, please locate at the bottom.

### 3. Open browser or app

Visit mywifi.mercku.tech through a browser to complete setup.

Or scan the QR code to download the app to complete the setup and manage the network.