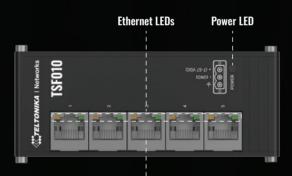

### FRONT VIEW

**Ethernet ports** 

**BACK VIEW** 

#### HARDWARE

| Powering options            | 3-pin industrial DC power socket, 7 – 57 VDC                 |
|-----------------------------|--------------------------------------------------------------|
| Power consumption           | ldle: 1 W / Max: 1.5 W                                       |
| Ethernet                    | 5 x ETH ports, 10/100 Mbps, supports auto MDI/MDIX crossover |
| IEEE 802.3 series standards | 802.3i, 802.3u, 802.3ab, 802.3x, 802.3az                     |
| Status LEDs                 | 1 x Power LED, 10 x ETH status LEDs                          |
| Ingress Protection Rating   | IP30                                                         |
| Operating temperature       | -40 °C to 75 °C                                              |
| Housing                     | Anodized aluminum housing and panels                         |
| Dimensions (W x H x D)      | 113 x 28 x 50 mm                                             |
| Weight                      | 142 g                                                        |
| Grounding                   | Grounding terminal on power connector                        |
| Mounting options            | Integrated DIN rail bracket                                  |
|                             |                                                              |