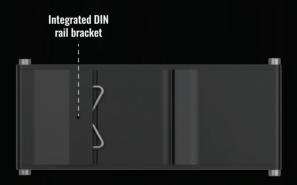

#### HARDWARE

| Powering options            | 3-pin industrial DC power socket, 7 – 57 VDC                 |
|-----------------------------|--------------------------------------------------------------|
| Power consumption           | ldle: 1 W / Max: 1.5 W                                       |
| Ethernet                    | 5 x ETH ports, 10/100 Mbps, supports auto MDI/MDIX crossover |
| IEEE 802.3 series standards | 802.3i, 802.3u, 802.3ab, 802.3x, 802.3az                     |
| Status LEDs                 | 1 x Power LED, 10 x ETH status LEDs                          |
| Ingress Protection Rating   | IP30                                                         |
| Operating temperature       | -40 °C to 75 °C                                              |
| Housing                     | Anodized aluminum housing and panels                         |
| Dimensions (W x H x D)      | 113 x 28 x 50 mm                                             |
| Weight                      | 142 g                                                        |
| Grounding                   | Grounding terminal on power connector                        |
| Mounting options            | Integrated DIN rail bracket                                  |
|                             |                                                              |