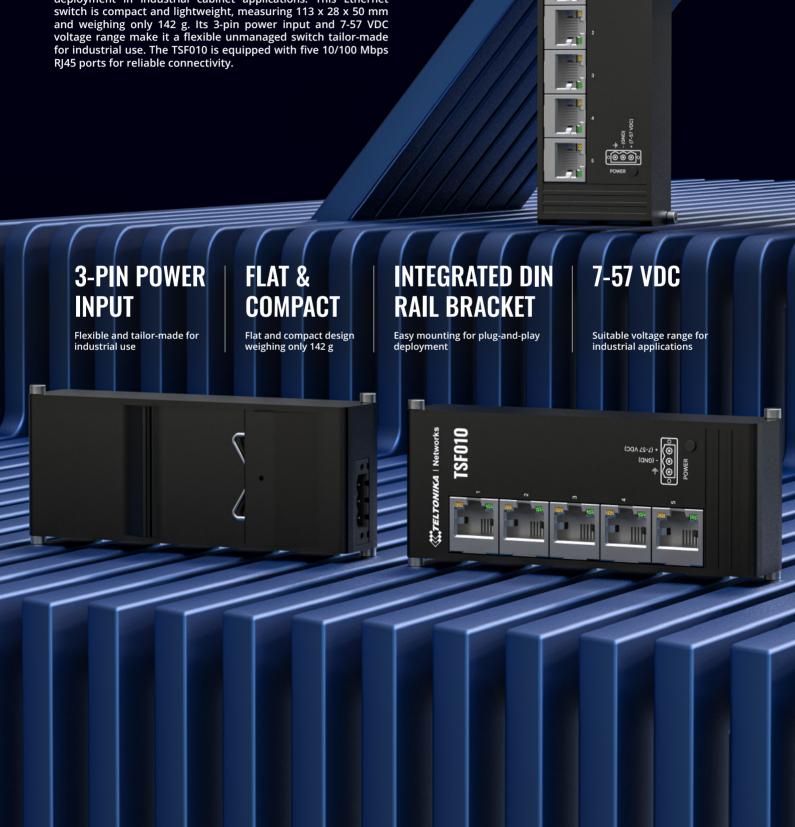

# **TSF010 FLAT ETHERNET SWITCH**

The TSF010 is an unmanaged Ethernet switch featuring a flat design and integrated DIN rail mounting for plug-and-play deployment in industrial cabinet applications. This Ethernet switch is compact and lightweight, measuring 113 x 28 x 50 mm and weighing only 142 g. Its 3-pin power input and 7-57 VDC voltage range make it a flexible unmanaged switch tailor-made for industrial.

## **KEY FEATURES**

#### HARDWARE

| Powering options            | 3-pin industrial DC power socket, 7 – 57 VDC                 |
|-----------------------------|--------------------------------------------------------------|
| Power consumption           | ldle: 1 W / Max: 1.5 W                                       |
| Ethernet                    | 5 x ETH ports, 10/100 Mbps, supports auto MDI/MDIX crossover |
| IEEE 802.3 series standards | 802.3i, 802.3u, 802.3ab, 802.3x, 802.3az                     |
| Status LEDs                 | 1 x Power LED, 10 x ETH status LEDs                          |
| Ingress Protection Rating   | IP30                                                         |
| Operating temperature       | -40 °C to 75 °C                                              |
| Housing                     | Anodized aluminum housing and panels                         |
| Dimensions (W x H x D)      | 113 x 28 x 50 mm                                             |
| Weight                      | 142 g                                                        |
| Grounding                   | Grounding terminal on power connector                        |
| Mounting options            | Integrated DIN rail bracket                                  |
|                             |                                                              |